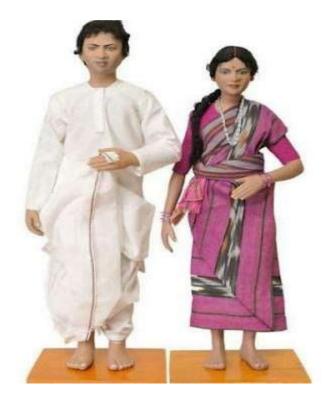

## **QUIZ**

In the questions, the picture having the ethnic wear was given and the participant has to guess the state. The snapshot of the quiz is shown below.

Guess the state

Guess the state

Guess the state

\*

Guess the state

Guess the state

Guess the state

Guess the state

Guess the state

Guess the state

Guess the state

Guess the state

Guess the state

Guess the state

Guess the state

Guess the state

Guess the state

Guess the state

Guess the state

Guess the state

Guess the state

Guess the state

This content is neither created nor endorsed by Google.

Google Forms