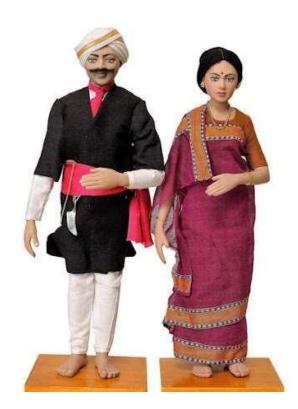

## **QUIZ**

In the questions, the picture having the ethnic wear was given and the participant has to guess the state. The snapshot of the quiz is shown below.

Guess the state

Guess the state

Guess the state

Guess the state

Guess the state

Guess the state

Guess the state

Guess the state