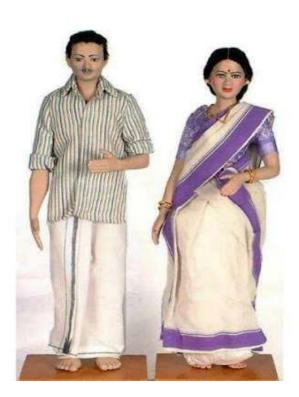

## **QUIZ**

In the questions, the picture having the ethnic wear was given and the participant has to guess the state. The snapshot of the quiz is shown below.

Guess the state

Guess the state

Guess the state

\*

Guess the state

Guess the state

Guess the state

Guess the state

Guess the state

Guess the state

Guess the state

Guess the state

Guess the state

Guess the state

Guess the state

Guess the state

Guess the state

Guess the state

Guess the state

Guess the state

Guess the state

Guess the state

This content is neither created nor endorsed by Google.

Google Forms