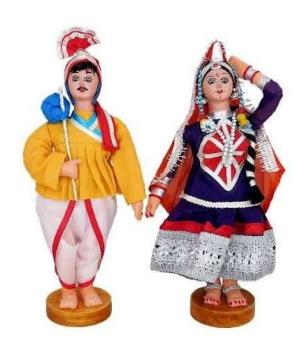

## **QUIZ**

In the questions, the picture having the ethnic wear was given and the participant has to guess the state. The snapshot of the quiz is shown below.

Guess the state

Guess the state

Guess the state

Guess the state

Guess the state

Guess the state

Guess the state

Guess the state