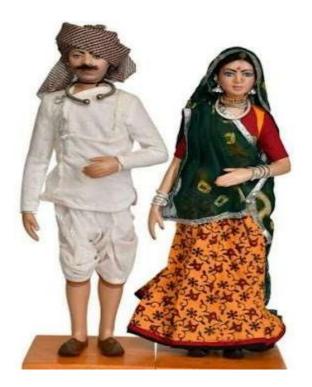

## **QUIZ**

In the questions, the picture having the ethnic wear was given and the participant has to guess the state. The snapshot of the quiz is shown below.

Guess the state

Guess the state

Guess the state

Guess the state

Guess the state

Guess the state

Guess the state

Guess the state