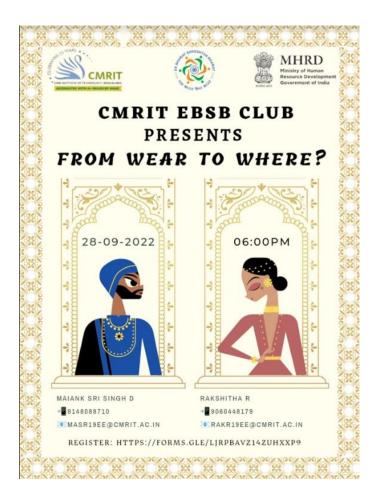

ubmitted To: <a href="https://ekbharat.govt.in/">https://ekbharat.govt.in/</a>



**Submitted by:** 

Dr Eisha Akanksha

Nodal Officer, EBSB Club,

**CMRIT Bangalore-560037** 

#### **INTRODUCTION:**

The Ek Bharat Shrestha Bharat programme aims to actively enhance interaction between people of diverse cultures living in different states and UTs of India, with the objective of promoting mutual understanding amongst them.

#### **EBSB Club Activity:**

The EBSB club CMRIT Bangalore has organized a quiz "From Wear to Where" related to ethnic wear of the dresses worn in the various state of the country. The paired state was also invited to the event. From both sides, the students participated in the quiz. Winners have distributed the certificates for the same.

#### **POSTER OF THE EVENT:**



## **QUIZ**

In the questions, the picture having the ethnic wear was given and the participant has to guess the state. The snapshot of the quiz is shown below.

# Participant Details

Please enter your details correctly

| * Required |                     |  |                       |
|------------|---------------------|--|-----------------------|
| 1.         | Name *              |  |                       |
| 2.         | College *           |  |                       |
| 3.         | Mobile Number *     |  |                       |
| 4.         | E-mail ID *         |  |                       |
|            | FROM WEAR TO WHERE? |  | Your time starts now! |



Guess the state



Guess the state



Guess the state

\*



Guess the state



Guess the state



Guess the state



Guess t