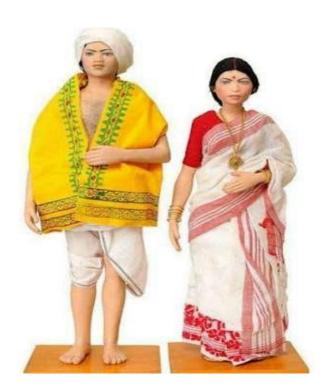

## **QUIZ**

In the questions, the picture having the ethnic wear was given and the participant has to guess the state. The snapshot of the quiz is shown below.

Guess the state

Guess the state

Guess the state

Guess the state

Guess the state

Guess the state

This content is neither created nor endorsed by Google.

Google Forms