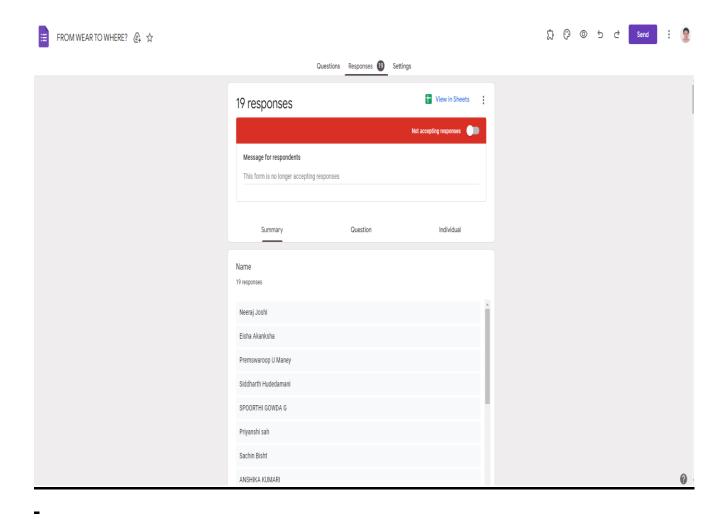

| College *           |  |                       |
| 3.         | Mobile Number *     |  |                       |
| 4.         | E-mail ID *         |  |                       |
|            | FROM WEAR TO WHERE? |  | Your time starts now! |



Guess the state



Guess the state



Guess the state

\*



Guess the state



Guess the state



Guess the state



Guess the state



Guess the state



Guess the state



Guess the state



Guess the state



Guess the state



Guess the state



Guess the state



Guess the state



Guess the state



Guess the state



Guess the state



Guess the state



Guess the state



Guess the state

This content is neither created nor endorsed by Google.

Google Forms

## **PARTICIPATION DETAILS:**

Total 19 students participated in the event.