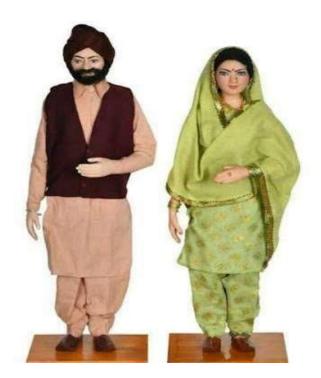

## **QUIZ**

In the questions, the picture having the ethnic wear was given and the participant has to guess the state. The snapshot of the quiz is shown below.

Guess the state

Guess the state

Guess the state

\*

Guess the state

Guess the state

Guess the state

Guess the state