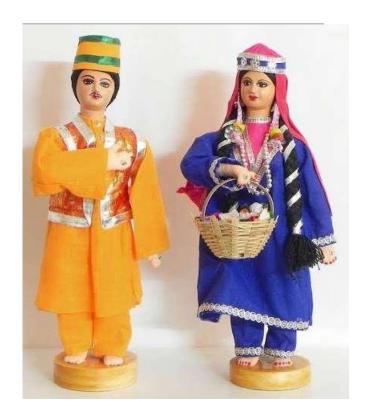

## **QUIZ**

In the questions, the picture having the ethnic wear was given and the participant has to guess the state. The snapshot of the quiz is shown below.

Guess the state

Guess the state

Guess the state

Guess the state

Guess the state

Guess the state

Guess the state

Guess the state