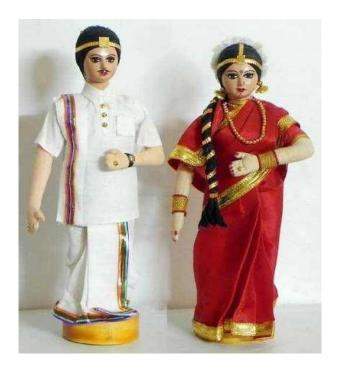

## **QUIZ**

In the questions, the picture having the ethnic wear was given and the participant has to guess the state. The snapshot of the quiz is shown below.

Guess the state

Guess the state

Guess the state

Guess the state

Guess the state

Guess the state

Guess the state

Guess the state