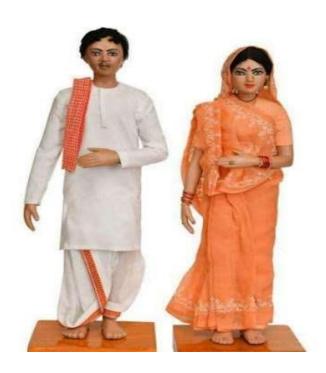

## **QUIZ**

In the questions, the picture having the ethnic wear was given and the participant has to guess the state. The snapshot of the quiz is shown below.

Guess the state

Guess the state

Guess the state

\*

Guess the state

Guess the state

Guess the state

Guess the state

Guess the state

Guess the state

Guess the state

Guess the state

Guess the state

Guess the state

Guess the state

Guess the state

Guess the state

Guess the state

Guess the state

Guess the state

Guess the state

Guess the state

This content is neither created nor endorsed by Google.

Google Forms