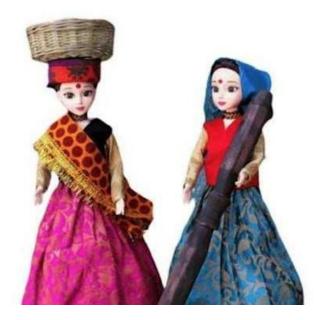

## **QUIZ**

In the questions, the picture having the ethnic wear was given and the participant has to guess the state. The snapshot of the quiz is shown below.

Guess the state

Guess the state

Guess the state

\*

Guess the state

Guess the state

Guess the state

Guess the state