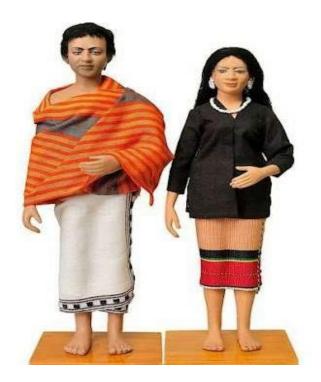

## **QUIZ**

In the questions, the picture having the ethnic wear was given and the participant has to guess the state. The snapshot of the quiz is shown below.

Guess the state

Guess the state

Guess the state

Guess the state

Guess the state

Guess the state

Guess the state

Guess the state