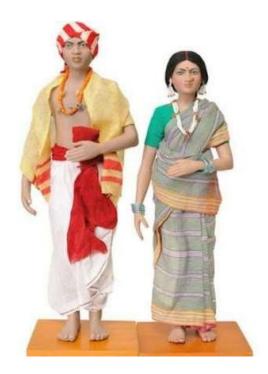

## **QUIZ**

In the questions, the picture having the ethnic wear was given and the participant has to guess the state. The snapshot of the quiz is shown below.

Guess the state

Guess the state

Guess the state

\*

Guess the state

Guess the state

Guess the state

Guess the state