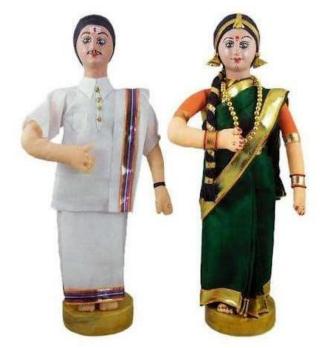

## **QUIZ**

In the questions, the picture having the ethnic wear was given and the participant has to guess the state. The snapshot of the quiz is shown below.

Guess the state

Guess the state

Guess the state

\*

Guess the state

Guess the state

Guess the state

Guess the state

Guess the state

Guess the state

Guess the state

Guess the state

Guess the state

Guess the state

Guess the state

Guess the state

Guess the state

Guess the state

Guess the state

Guess the state

Guess the state

Guess the state

This content is neither created nor endorsed by Google.

Google Forms