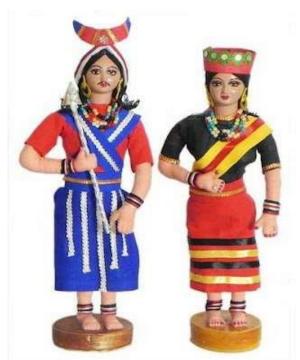

## **QUIZ**

In the questions, the picture having the ethnic wear was given and the participant has to guess the state. The snapshot of the quiz is shown below.

Guess the state

Guess the state

Guess the state

Guess the state

Guess the state

Guess the state

Guess the state

Guess the state