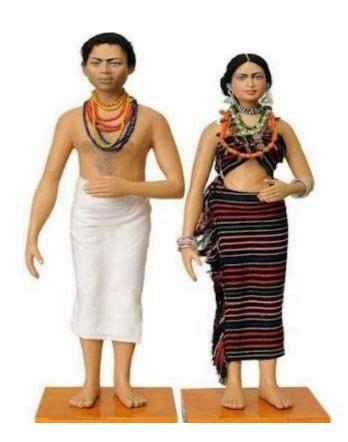

## **QUIZ**

In the questions, the picture having the ethnic wear was given and the participant has to guess the state. The snapshot of the quiz is shown below.

Guess the state

Guess the state

Guess the state

Guess the state

Guess the state

Guess the state

This content is neither created nor endorsed by Google.

Google Forms