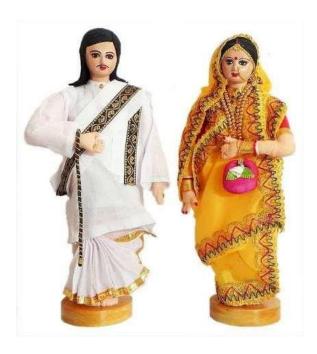

## **QUIZ**

In the questions, the picture having the ethnic wear was given and the participant has to guess the state. The snapshot of the quiz is shown below.

Guess the state

Guess the state

Guess the state

\*

Guess the state

Guess the state

Guess the state

Guess the state