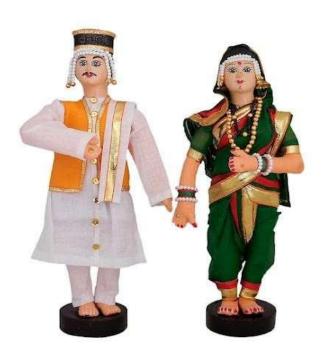

## **QUIZ**

In the questions, the picture having the ethnic wear was given and the participant has to guess the state. The snapshot of the quiz is shown below.

Guess the state

Guess the state

Guess the state

Guess the state

Guess the state

Guess the state

This content is neither created nor endorsed by Google.

Google Forms