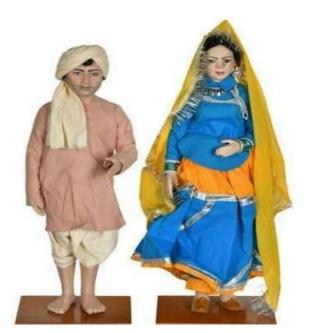

## **QUIZ**

In the questions, the picture having the ethnic wear was given and the participant has to guess the state. The snapshot of the quiz is shown below.

Guess the state

Guess the state

Guess the state

\*

Guess the state

Guess the state

Guess the state

Guess the state

Guess the state

Guess the state

Guess the state

Guess the state

Guess the state

Guess the state

Guess the state

Guess the state

Guess the state

Guess the state

Guess the state

Guess the state

Guess the state

Guess the state

This content is neither created nor endorsed by Google.

Google Forms