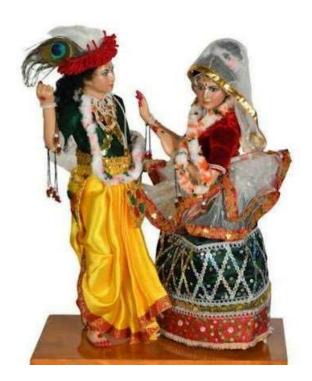

## **QUIZ**

In the questions, the picture having the ethnic wear was given and the participant has to guess the state. The snapshot of the quiz is shown below.

Guess the state

Guess the state

Guess the state

\*

Guess the state

Guess the state

Guess the state

Guess the state

Guess the state

Guess the state

Guess the state

Guess the state

Guess the state

Guess the state

Guess the state

Guess the state

Guess the state

Guess the state

Guess the state

Guess the state

Guess the state

Guess the state

This content is neither created nor endorsed by Google.

Google Forms