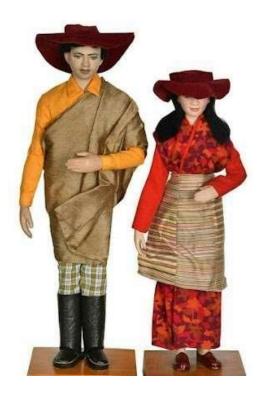

## **QUIZ**

In the questions, the picture having the ethnic wear was given and the participant has to guess the state. The snapshot of the quiz is shown below.

Guess the state

Guess the state

Guess the state

\*

Guess the state

Guess the state

Guess the state

Guess the state

Guess the state

Guess the state

Guess the state

Guess the state

Guess the state

Guess the state

Guess the state

Guess the state

Guess the state

Guess the state

Guess the state

Guess the state

Guess the state

Guess the state

This content is neither created nor endorsed by Google.

Google Forms